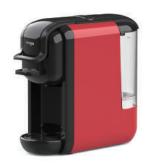

## **Specification**

| Color                 | Black/Black and red |
|-----------------------|---------------------|
| Water Capacity        | 0.6L                |
| Rated Power           | 1450W               |
| Voltage               | 220-240V~           |
| Rated Frequency       | 50Hz/60Hz           |
| Length of Power Cable | 0.9M                |
| Gife Box Size         | W315xD145xH279MM    |
| Master Carton Size    | W595xD330xH295MM    |
| Package Standard      | 4PCS/CTN            |
| Gross Weight          | 3.48KG/PC           |