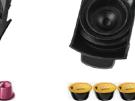

Small Nespresso capsule

brewing cup

Large Dolce Gusto capsule brewing cup

Espresso coffee powder brewing cup

## **Compatible capsules**

- · Nespresso Compatible Capsules
- · Dolce Gusto Capsules
- · Coffee powder
- · Coffee pod
- · Lavazza A Modo Mio
- · Lavazza Blue
- · Caffitaly