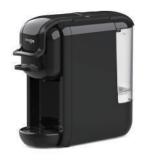

## **Specification**

| Color                 | Black/Black and red |
|-----------------------|---------------------|
| Water Capacity        | 0.6L                |
| Rated Power           | 1450W               |
| Voltage               | 220-240V~           |
| Rated Frequency       | 50Hz/60Hz           |
| Length of Power Cable | 0.9M                |
| Gife Box Size         | W315xD145xH279MM    |
| Master Carton Size    | W595xD330xH295MM    |
| Package Standard      | 4PCS/CTN            |
| Gross Weight          | 3.48KG/PC           |