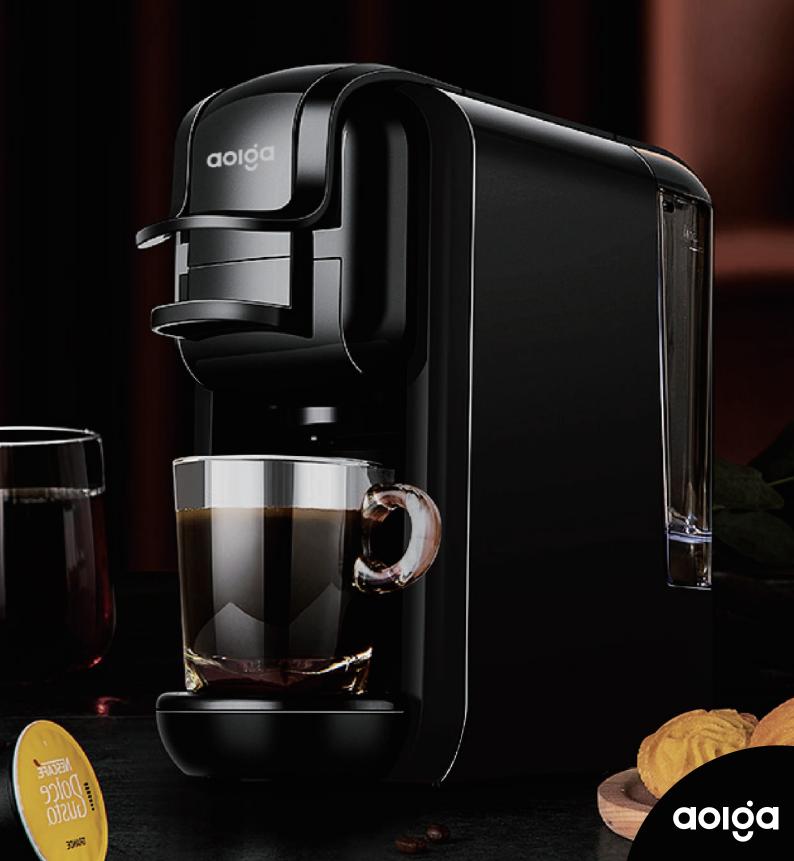

# COFFEE MAKER

Quality life, Easy to enjoy

## AC-514K

#### **Features**

- · Transparent removable water tank
- · Short espress/long nespresso with LED in white
- · Stop automatically or manually
- · Patented brewing group&design
- · Indicating when ready to brew
- · Energy saving; faster heating up time
- · One touch to start