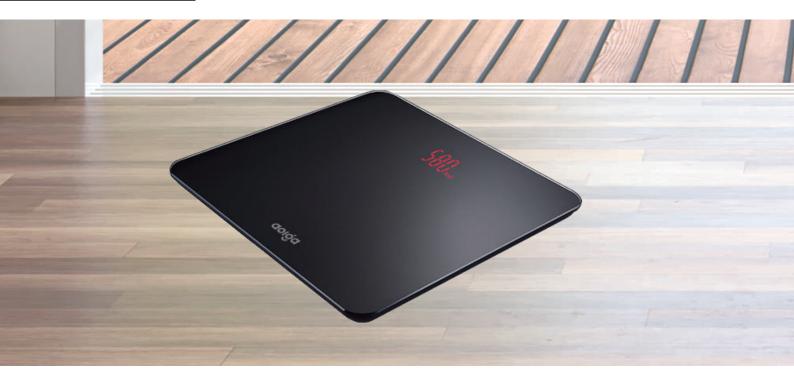

## WEIGHT SCALE

Healthy life, Easy to enjoy

00100

## **Features**

- Invisible LED display
- Material: ABS+tempered glass
- Automatic weighing & shutdown
- Low power and overweight prompt
- 4 high sensitive sensor for high precision
- Integrated weighing surface
- · Lightweight, compact and simple