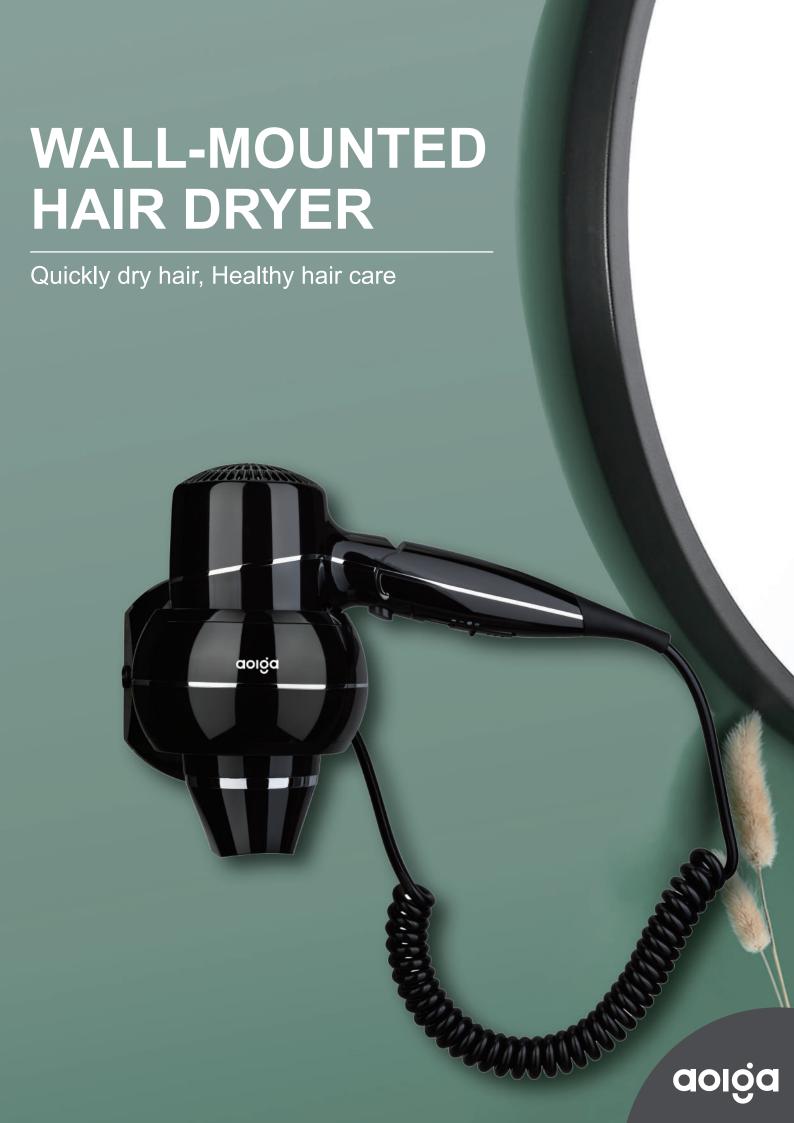

## **Features**

- · Famous brand DC motor with high torque and high speed
- · Slim and comfortable handle, easy to use and store
- · Optimized design of fan pages and air ducts, effectively mute and comfortable to use
- Overheating protection
- · 2 wind speed options and 2/3 temperature controlled options
- · Micro switch

## **Specification**

| Color              | Black/White      |
|--------------------|------------------|
| Rated Power        | 1800W            |
| Voltage            | 220-240V~        |
| Rated Frequency    | 50Hz/60Hz        |
| Gife Box Size      | W250xD115xH190MM |
| Master Carton Size | W515xD360xH395MM |
| Package Standard   | 12PCS/CTN        |
| Gross Weight       | 1.0KG/PC         |