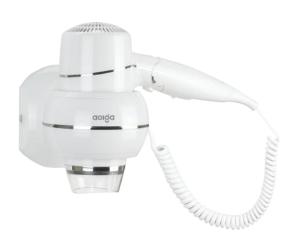

## **Features**

- · Famous brand DC motor with high torque and high speed
- · Slim and comfortable handle, easy to use and store
- · Optimized design of fan pages and air ducts, effectively mute and comfortable to use
- Overheating protection
- · 2 wind speed options and 2/3 temperature controlled options
- · Micro switch

## **Specification**

| Color              | Black/White      |
|--------------------|------------------|
| Rated Power        | 1800W            |
| Voltage            | 220-240V~        |
| Rated Frequency    | 50Hz/60Hz        |
| Gife Box Size      | W250xD115xH190MM |
| Master Carton Size | W515xD360xH395MM |
| Package Standard   | 12PCS/CTN        |
| Gross Weight       | 1.0KG/PC         |