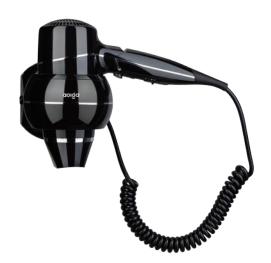

## **Features**

- · Famous brand DC motor with high torque and high speed
- · Slim and comfortable handle, easy to use and store
- · Optimized design of fan pages and air ducts, effectively mute and comfortable to use
- Overheating protection
- · 2 wind speed options and 2/3 temperature controlled options
- · Micro switch

## **Specification**

| Color              | Black/White      |
|--------------------|------------------|
| Rated Power        | 1800W            |
| Voltage            | 220-240V~        |
| Rated Frequency    | 50Hz/60Hz        |
| Gife Box Size      | W250xD115xH190MM |
| Master Carton Size | W515xD360xH395MM |
| Package Standard   | 12PCS/CTN        |
| Gross Weight       | 1.0KG/PC         |