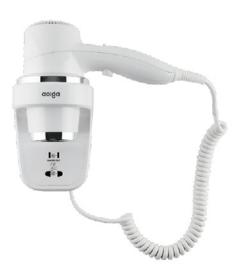

# WALL-MOUNTED HAIR DRYER

Quickly dry hair, Healthy hair care

## RCY-67588B

#### **Features**

- · Famous brand DC motor with high torque and high speed
- $\cdot$  Slim and comfortable handle, easy to use and store
- · Optimized design of fan pages and air ducts, effectively mute and comfortable to use
- Overheating protection
- · 2 wind speed options and 2/3 temperature controlled options
- · Micro switch

### **Specification**

| Color              | Black/White      |
|--------------------|------------------|
| Rated Power        | 1800W            |
| Voltage            | 220-240V~        |
| Rated Frequency    | 50Hz/60Hz        |
| Gife Box Size      | W225xD115xH218MM |
| Master Carton Size | W555xD365xH445MM |
| Package Standard   | 12PCS/CTN        |
| Gross Weight       | 1.42KG/PC        |