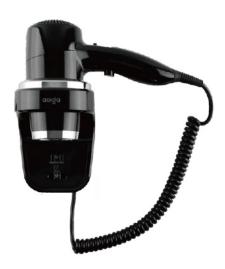

# WALL-MOUNTED HAIR DRYER

Quickly dry hair, Healthy hair care

## RCY-67588B

#### **Features**

- · Famous brand DC motor with high torque and high speed
- $\cdot$  Slim and comfortable handle, easy to use and store
- · Optimized design of fan pages and air ducts, effectively mute and comfortable to use
- Overheating protection
- · 2 wind speed options and 2/3 temperature controlled options
- · Micro switch

### **Specification**

| Color              | Black/White      |
|--------------------|------------------|
| Rated Power        | 1800W            |
| Voltage            | 220-240V~        |
| Rated Frequency    | 50Hz/60Hz        |
| Gife Box Size      | W225xD115xH218MM |
| Master Carton Size | W555xD365xH445MM |
| Package Standard   | 12PCS/CTN        |
| Gross Weight       | 1.42KG/PC        |