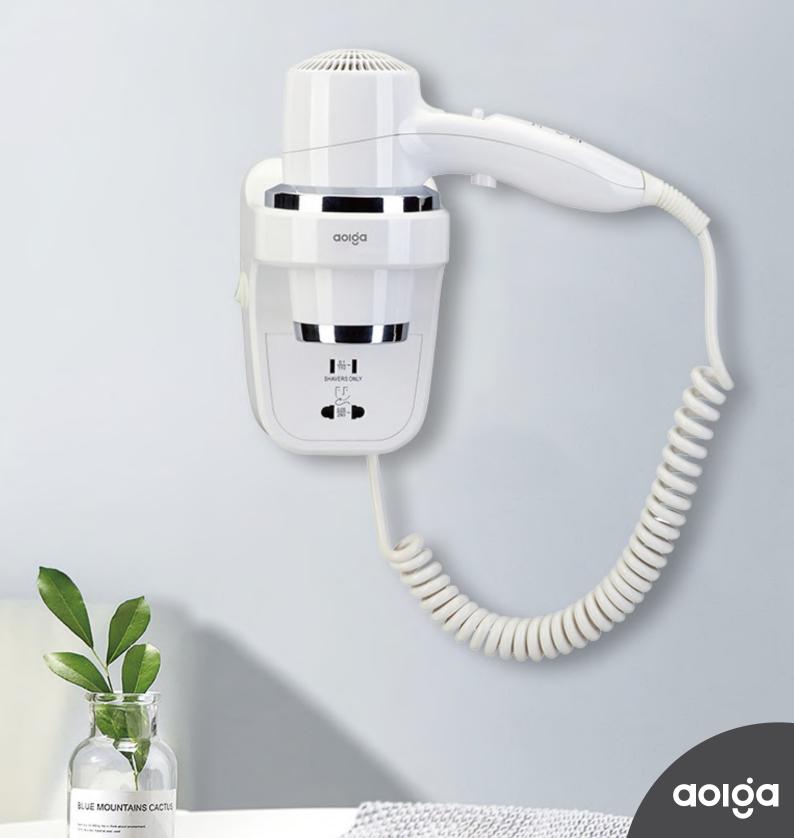

# WALL-MOUNTED HAIR DRYER

Quickly dry hair, Healthy hair care

## RCY-67588B

#### **Features**

- · Famous brand DC motor with high torque and high speed
- $\cdot$  Slim and comfortable handle, easy to use and store
- · Optimized design of fan pages and air ducts, effectively mute and comfortable to use
- Overheating protection
- · 2 wind speed options and 2/3 temperature controlled options
- · Micro switch

### **Specification**

| Color              | Black/White      |
|--------------------|------------------|
| Rated Power        | 1800W            |
| Voltage            | 220-240V~        |
| Rated Frequency    | 50Hz/60Hz        |
| Gife Box Size      | W225xD115xH218MM |
| Master Carton Size | W555xD365xH445MM |
| Package Standard   | 12PCS/CTN        |
| Gross Weight       | 1.42KG/PC        |