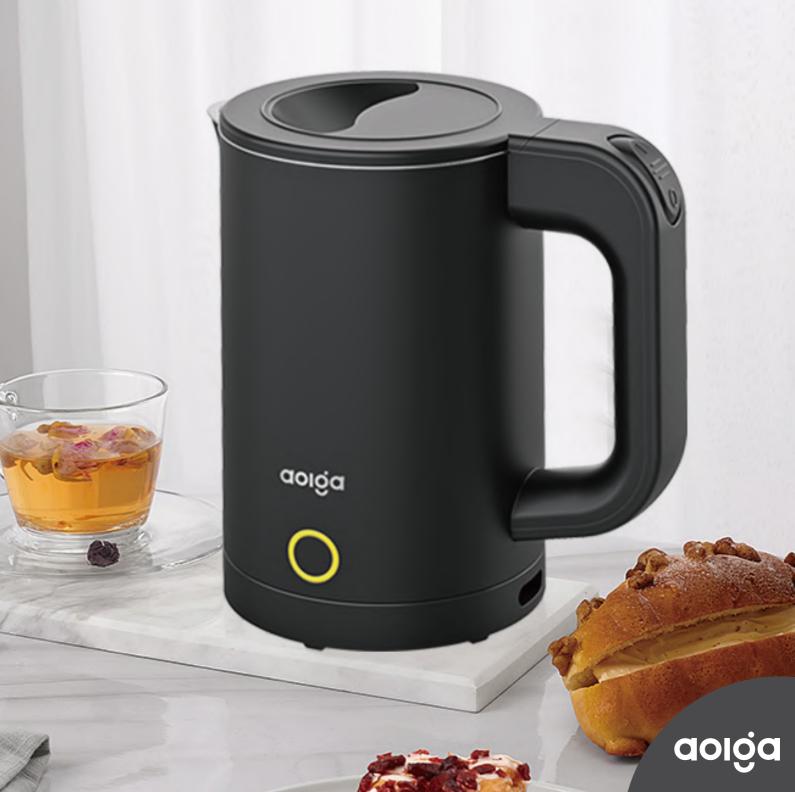

## SFK05008

#### **Features**

- SUS304 stainless steel body
- $\cdot$  High-quality UK STRIX temperature controller
- $\cdot$  Automatic power-off
- $\cdot$  Anti-dry burning double protection
- $\cdot$  Power base with PP materia
- $\cdot$  Easy storage of the cable with the base

#### **Specification**

| Color                 | Black/White      |
|-----------------------|------------------|
| Water Capacity        | 0.6L             |
| Rated Power           | 1000W            |
| Voltage               | 220-240V~        |
| Rated Frequency       | 50Hz/60Hz        |
| Length of Power Cable | 1.8M             |
| Gife Box Size         | W165xD155xH167MM |
| Master Carton Size    | W510xD325xH350MM |
| Package Standard      | 12PCS/CTN        |
| Gross Weight          | 0.98KG/PC        |