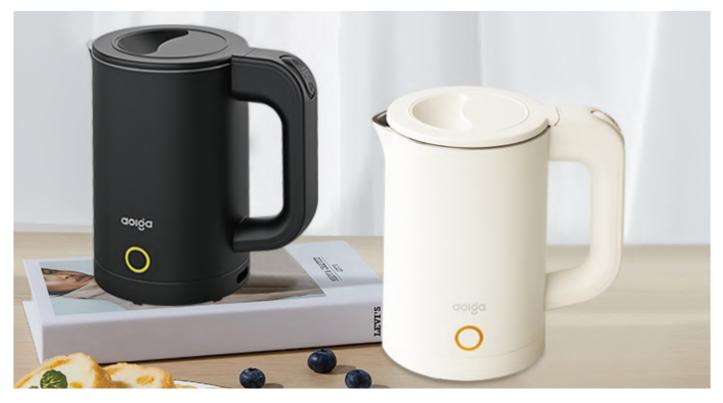

## SFK05008

#### **Features**

- SUS304 stainless steel body
- $\cdot$  High-quality UK STRIX temperature controller
- $\cdot$  Automatic power-off
- $\cdot$  Anti-dry burning double protection
- $\cdot$  Power base with PP materia
- $\cdot$  Easy storage of the cable with the base

#### **Specification**

| Color                 | Black/White      |
|-----------------------|------------------|
| Water Capacity        | 0.6L             |
| Rated Power           | 1000W            |
| Voltage               | 220-240V~        |
| Rated Frequency       | 50Hz/60Hz        |
| Length of Power Cable | 1.8M             |
| Gife Box Size         | W165xD155xH167MM |
| Master Carton Size    | W510xD325xH350MM |
| Package Standard      | 12PCS/CTN        |
| Gross Weight          | 0.98KG/PC        |