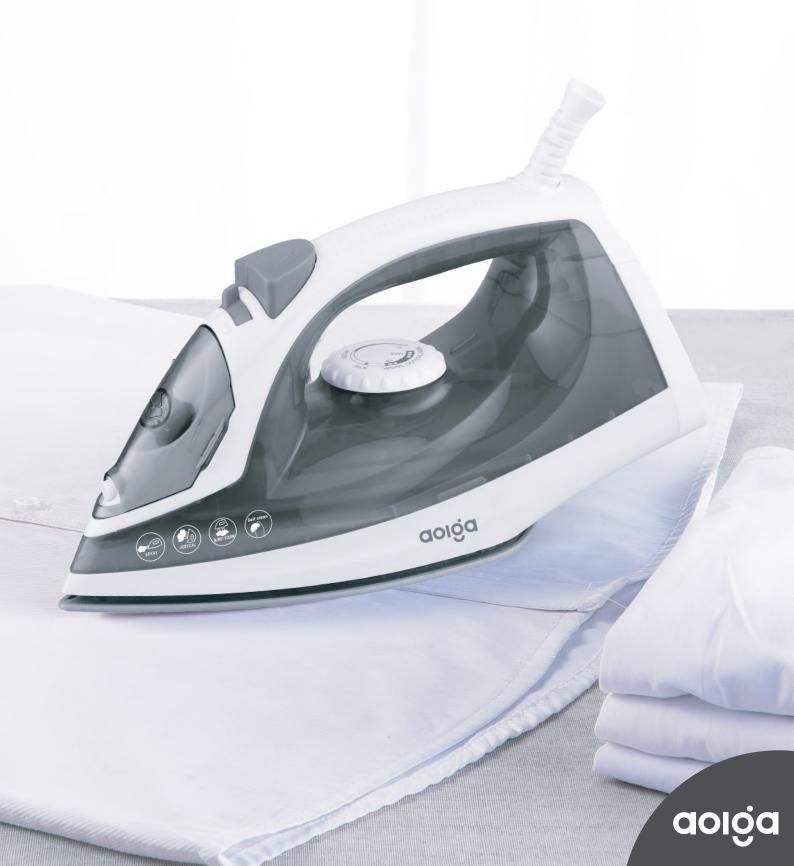

#### **Features**

- · Ceramic soleplate
- · Dry ironing
- · Spray & steam function
- · Self-cleaning
- · Powerful burst steam & vertical steam function
- · Adjustable thermostat control
- · Variable steam control