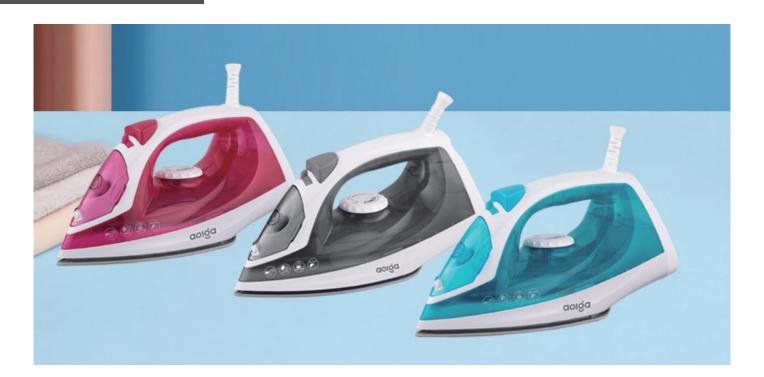

### **Specification**

| Color                 | Gray/Green/Red   |
|-----------------------|------------------|
| Water Tank Capacity   | 200ML            |
| Rated Power           | 1400W            |
| Voltage               | 220-240V~        |
| Rated Frequency       | 50Hz/60Hz        |
| Length of Power Cable | 1.8M             |
| Gife Box Size         | W258xD107xH139MM |
| Master Carton Size    | W672xD273xH300MM |
| Package Standard      | 12PCS/CTN        |
| Gross Weight          | 0.86KG/PC        |