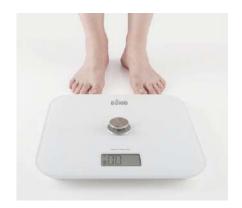

#### **Features**

- · Spontaneous electric
- · Start with one foot on to tap
- · Charged without leakage risk, reduce the pollution of the environment
- · ABS+ tempered glass scale surface
- · Stone fire panel, seamless process
- · Large round corner
- · Safety and anti-collision design

Multi-user mode

Self-generation technology

Simple settings