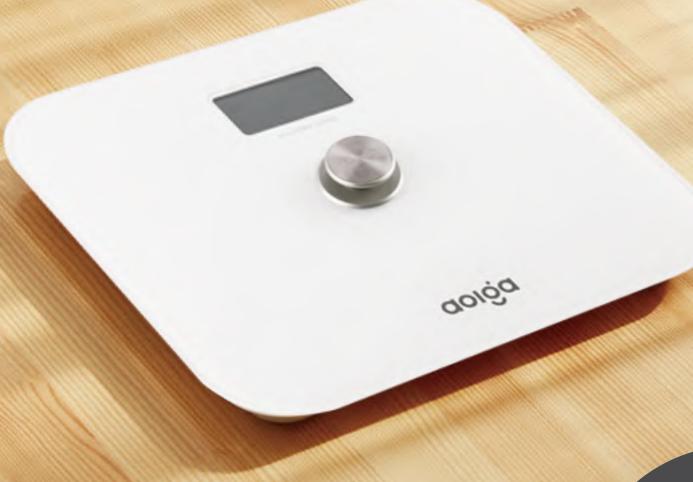

# WEIGHT SCALE

Healthy life, Easy to enjoy

aolóa

#### **Features**

- · Spontaneous electric
- · Start with one foot on to tap
- · Charged without leakage risk, reduce the pollution of the environment
- · ABS+ tempered glass scale surface
- · Stone fire panel, seamless process
- · Large round corner
- · Safety and anti-collision design

### **Specification**

| Color              | White              |
|--------------------|--------------------|
| Material           | ABS+tempered glass |
| Battery            | No battery         |
| Weighing Range     | 3KG-150KG          |
| Product Size       | L320xW260xH25MM    |
| Gife Box Size      | W332xD272xH50MM    |
| Master Carton Size | W348xD270xH290MM   |
| Package Standard   | 5PCS/CTN           |
| Net Weight         | 1.82KG/PC          |