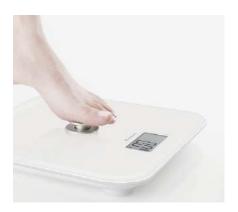

#### **Features**

- · Spontaneous electric
- · Start with one foot on to tap
- · Charged without leakage risk, reduce the pollution of the environment
- · ABS+ tempered glass scale surface
- · Stone fire panel, seamless process
- · Large round corner
- · Safety and anti-collision design

Multi-user mode

Self-generation technology

Simple settings