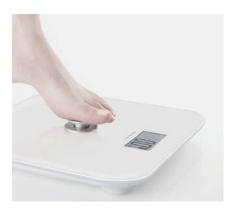

#### **Features**

- · Spontaneous electric
- · Start with one foot on to tap
- · Charged without leakage risk, reduce the pollution of the environment
- · ABS+ tempered glass scale surface
- · Stone fire panel, seamless process
- · Large round corner
- · Safety and anti-collision design

Multi-user mode

Self-generation technology

Simple settings