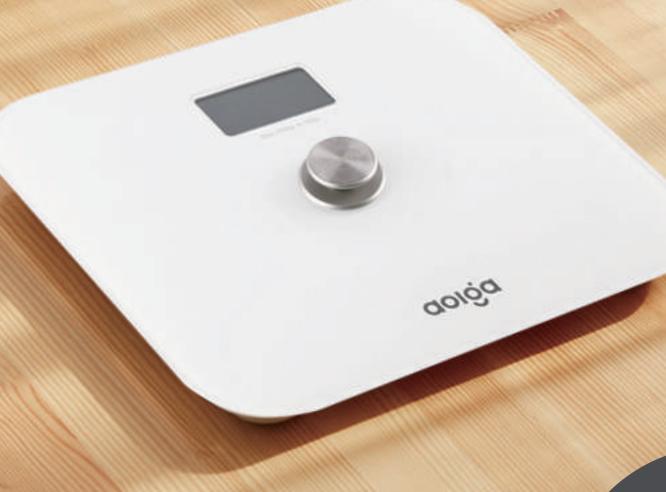

# WEIGHT SCALE

Healthy life, Easy to enjoy

aolóa

#### **Features**

- · Spontaneous electric
- · Start with one foot on to tap
- · Charged without leakage risk, reduce the pollution of the environment
- · ABS+ tempered glass scale surface
- · Stone fire panel, seamless process
- · Large round corner
- · Safety and anti-collision design

### **Specification**

| Color              | White              |
|--------------------|--------------------|
| Material           | ABS+tempered glass |
| Battery            | No battery         |
| Weighing Range     | 3KG-150KG          |
| Product Size       | L320xW260xH25MM    |
| Gife Box Size      | W332xD272xH50MM    |
| Master Carton Size | W348xD270xH290MM   |
| Package Standard   | 5PCS/CTN           |
| Gross Weight       | 1.82KG/PC          |