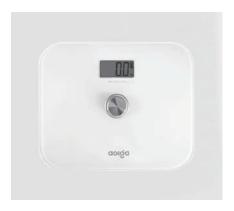

# WEIGHT SCALE

Healthy life, Easy to enjoy

aolóa

#### **Features**

- · Spontaneous electric
- · Start with one foot on to tap
- · Charged without leakage risk, reduce the pollution of the environment
- · ABS+ tempered glass scale surface
- · Stone fire panel, seamless process
- · Large round corner
- · Safety and anti-collision design

### **Specification**

| Color              | White              |
|--------------------|--------------------|
| Material           | ABS+tempered glass |
| Battery            | No battery         |
| Weighing Range     | 3KG-150KG          |
| Product Size       | L320xW260xH25MM    |
| Gife Box Size      | W332xD272xH50MM    |
| Master Carton Size | W348xD270xH290MM   |
| Package Standard   | 5PCS/CTN           |
| Gross Weight       | 1.82KG/PC          |