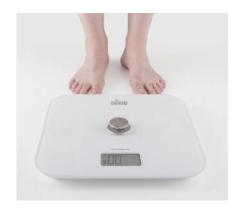

#### **Features**

- · Spontaneous electric
- · Start with one foot on to tap
- · Charged without leakage risk, reduce the pollution of the environment
- · ABS+ tempered glass scale surface
- · Stone fire panel, seamless process
- · Large round corner
- · Safety and anti-collision design

Multi-user mode

Self-generation technology

Simple settings